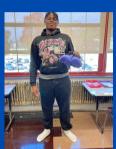

## Noticing the Good

Lawrence Osasenaga Ikalekhue, a size 20 shoe wearer, received a remarkable donation of sneakers from two major sports icons: former New York Yankee and Met Curtis Granderson and New York Knicks star Karl-Anthony Towns.

Finding shoes for larger sizes can be challenging, but thanks to their generosity, Lawrence now has footwear that fits and supports his needs. This donation highlights the positive impact that athletes can have off the field, showing how they're committed to making a difference in their communities—one step at a time.