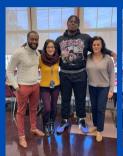

## Noticing the Good

Lawrence Osasenaga Ikalekhue, a size 20 shoe wearer, received a remarkable donation of sneakers from two major sports icons: former New York Yankee and Met Curtis Granderson and New York Knicks star Karl-Anthony Towns.

Finding shoes for larger sizes can be challenging, but thanks to their generosity, Lawrence now has footwear that fits and supports his needs. This donation highlights the positive impact that athletes can have off the field, showing how they're committed to making a difference in their communities—one step at a time.